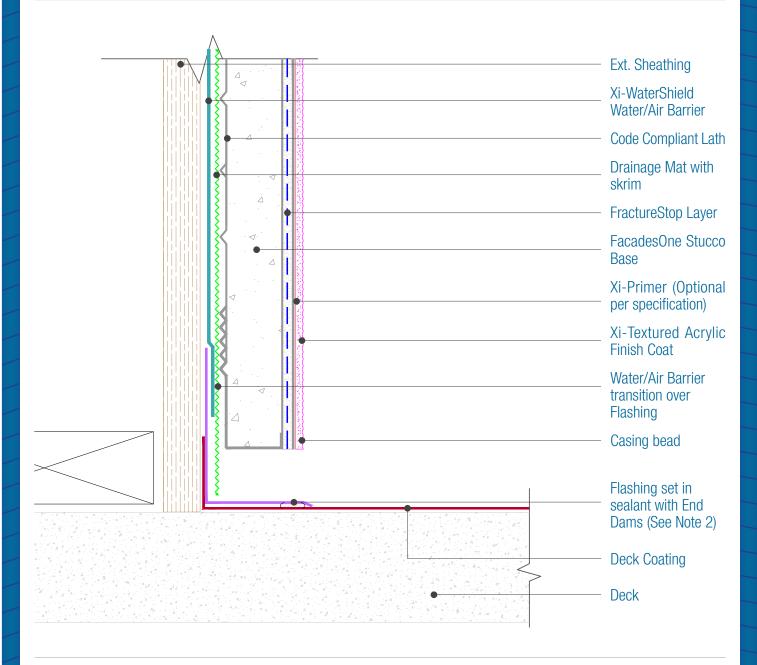

## FacadesOne IronClad Assembly Deck

Date. 06-15-2021 | Detail. F1IC.VI.2 v1

## NOTES:

- 1. FXI WaterShield transition and accessory products and installation can be found in the project specifications, product datasheets and the WaterShield Details.
- 2. See project specifications for approved water/air barrier transition membranes.
- 3. The flashing is not typically installed by the Plastering Contractor. Responsibility should be determined before construction.
- 4. Flashing must be watertight, and include end dams if applicable. If the flashing is not installed, backer rod and sealant with weeps is required.